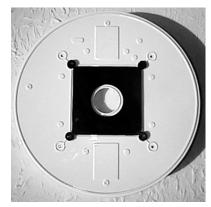

## **Option Details**

For products ordered with RMP option, the following components are shipped with the luminaire:

Lighting Fixture (including gasketing with Millenium MR13 and MR17)

Retrofit Mounting Plate with four (4) sets of fasteners for attachment of luminaire to mounting plate

-MR13 and MSDIC13: 12.750" dia.

-MR17: 17.375" dia.