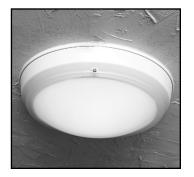

## **Retrofit Mounting Plate for Millenium™ and Indigo-Clean® MSDIC13**

Technical Data Sheet

This Tech Sheet applies to the following Series:

MR13FL MR13EL MR13BL MR13CL MSDIC13

MR17FL MR17EL MR17BL MR17CL

The Retrofit Mounting Plate provides a cost and time efficient means of installing the above fixtures over existing recessed cans.