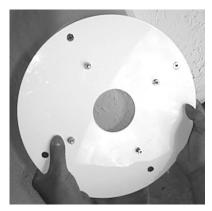

## **Option Details**

For products ordered with RMP option, the following components are shipped with the luminaire:

Lighting Fixture (including gasketing with Millenium MR13 and MR17)

Retrofit Mounting Plate with four (4) sets of fasteners for attachment of luminaire to mounting plate

## NOTES:

- Means for providing AC supply wiring to Kenall luminaire shall be provided by others.
- Anchoring and hardware for attachment of Retrofit Mounting Plate to ceiling surface shall be supplied by others and suitable for the weight of the luminaire and ceiling material type.