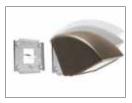

## Additional Product Information

while reducing energy consumption and waste.

The FN Series utilizes a convenient hook-and-lock mechanism for quick mounting, reduced installation costs and easy maintenance.

Finite's specially designed optical system delivers full cutoff performance

Millenium Finite full cutoff fixtures are available with a variety of lamp sources and distribution patterns including Type II, Type III, Type IV or Type IV Narrow (forward throw) optical systems.