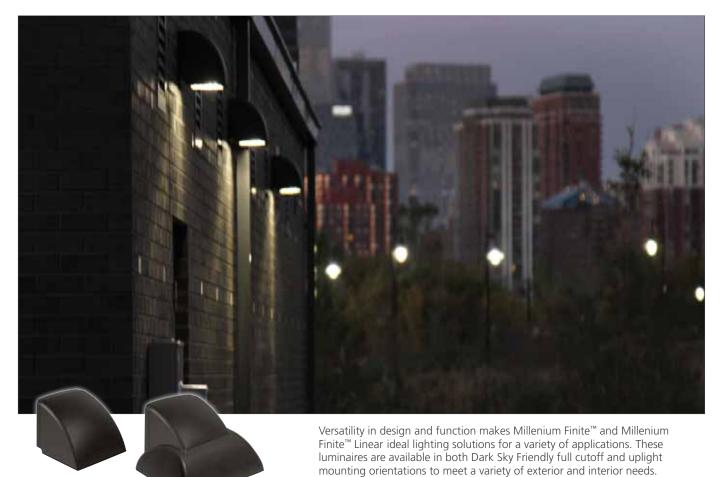

## Millenium Finite<sup>™</sup> (FN Series)

• UV-stabilized, polycarbonate housing

FN9

- Full cutoff luminaires in deep or low profile
- Polycarbonate or tempered glass lens options
- Auxiliary Emergency Lighting (AUX) option available in halogen or LED with FN15 Series
- cUL Certified IP64 per IEC 60598
- Uplight configuration maintains an IP64 rating

## Additional Product Information

while reducing energy consumption and waste.

The FN Series utilizes a convenient hook-and-lock mechanism for quick mounting, reduced installation costs and easy maintenance.

Finite's specially designed optical system delivers full cutoff performance

Millenium Finite full cutoff fixtures are available with a variety of lamp sources and distribution patterns including Type II, Type III, Type IV or Type IV Narrow (forward throw) optical systems.