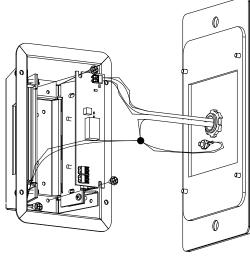

### **INSTALLATION**

- 1. Attach input leads to fixture as shown in Fig.1 for 24VDC input or for 120-277VAC input.
- 2. Mount fixture over recessed wiring box tucking wiring into wiring box.
- 3. Secure to wall over bolts and secure with nuts or using screws (mounting hardware by others).

Connect:

For 24DC Fixture-

Red to (+) 24VDC

Black to (-) 24VDC

Green to Ground

For 120-277VAC Fixture-Black to 120-277VAC

White to Neutral

Green to Ground

## **DRIVER REPLACEMENT**

- 1. Remove (4) locknuts and remove the housing from the mounting plate.
- 2. Disconnect the wiring from the driver or driver board.
- 3. Remove (2) screws securing the driver.
- 4. Install the new driver reversing the previous steps.