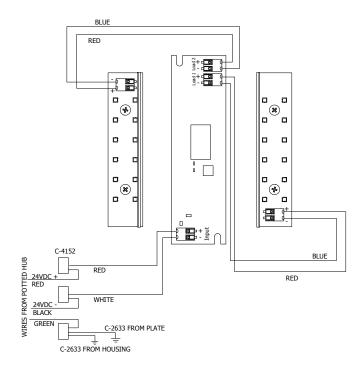

fixture as shown in Fig.1 for 24VDC input or for 120-277VAC input.
- 2. Mount fixture over recessed wiring box tucking wiring into wiring box.
- 3. Secure to wall over bolts and secure with nuts or using screws (mounting hardware by others).





Connect:

For 24DC Fixture-

Red to (+) 24VDC

Black to (-) 24VDC

Green to Ground

For 120-277VAC Fixture-Black to 120-277VAC

White to Neutral

Green to Ground

## **SERVICE**

Before beginning any service operation, be sure the power to the fixture is off.



## **DRIVER REPLACEMENT**

- 1. Remove (4) locknuts and remove the housing from the mounting plate.
- 2. Disconnect the wiring from the driver or driver board.
- 3. Remove (2) screws securing the driver.
- 4. Install the new driver reversing the previous steps.



# **WIRING DIAGRAMS**





# **CUSTOMER SERVICE**

For technical assistance, call 1-800-4KENALL (1-800-453-6255).

# **WARRANTY**

For warranty information visit www.kenall.com/Resources/Certified-Performance-Warranties