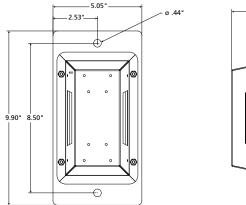

### **INSTALLATION**

- 1. Attach input leads to fixture as shown in Fig.1 for 24VDC input or for 120-277VAC input.
- 2. Mount fixture over recessed wiring box tucking wiring into wiring box.
- 3. Secure to wall over bolts and secure with nuts or using screws (mounting hardware by others).