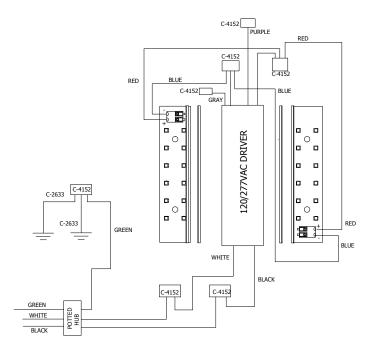

Connect:

For 24DC Fixture-

Red to (+) 24VDC

Black to (-) 24VDC

Green to Ground

For 120-277VAC Fixture-Black to 120-277VAC

White to Neutral

Green to Ground

# **WIRING DIAGRAMS**