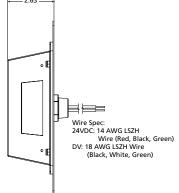

### **INSTALLATION**

- 1. Attach input leads to fixture as shown in Fig.1 for 24VDC input or for 120-277VAC input.
- 2. Mount fixture over recessed wiring box tucking wiring into wiring box.
- 3. Secure to wall over bolts and secure with nuts or using screws (mounting hardware by others).

Connect:

For 24DC Fixture-

Red to (+) 24VDC

Black to (-) 24VDC

Green to Ground

For 120-277VAC Fixture-Black to 120-277VAC

White to Neutral

Green to Ground