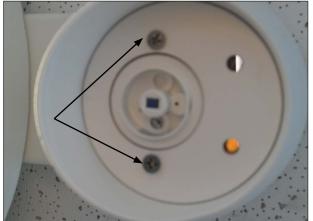

# DIMMING ADJUSTMENT

1) For dimming adjustment, remove the lens, then remove these screws and plate shown above.

2) Adjust Potentiometer dimming level by turning counter clockwise for less dimming. Factory level is set at Full Dimming which equals 15-20% light output.