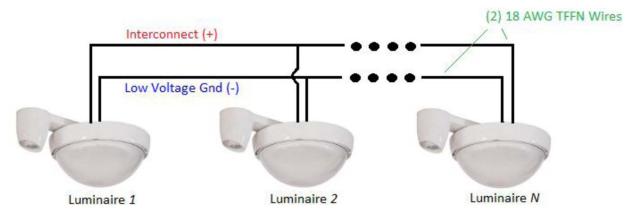

OPTIONAL FEATURE: Zonal Occupancy via Interconnect

#### **INTERCONNECT - OPTIONAL**

Connect the red (Interconnect +) and blue (Low Voltage Ground -) wires between luminaires as seen below:

Occupancy detection will be communicated between interconnected luminaires (i.e. zonal occupancy) and therefore eliminate the "Cascade-ON" effect.

\*Note: Cap unused Interconnect and Low-voltage ground wires.

www.kenall.com | P: 800-4-Kenall | F: 262-891-9701 | 10200 55th Street Kenosha, Wisconsin 53144, USA This product complies with the Buy American Act and may be covered by patents found at www.kenall.com/patents. Content of specification sheets is subject to change; please consult www.kenall.com for current product details. A brand of Legrand