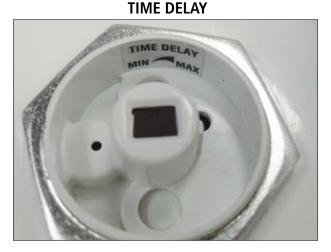

Time Delay adjustment is completed when the lens is removed. A small screwdriver when rotated to the left will reduce time delay (30s-30m), and rotation to the right will increase delay as shown below.