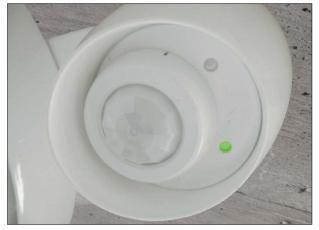

#### NORMAL MODE

Once installed, apply power to the system. The system mode LED should illuminate and remain solid green when occupancy is detected, and flash green in periods of non-occupancy. Now the luminaire will dim during non-occupancy and when additional daylight contribution exists.