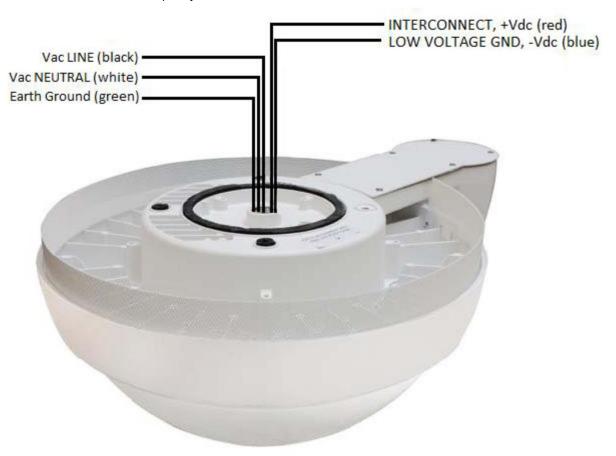

#### **INTERCONNECT - OPTIONAL**

Connect the red (Interconnect +) and blue (Low Voltage Ground -) wires between luminaires as seen below:

Occupancy detection will be communicated between interconnected luminaires (i.e. zonal occupancy) and therefore eliminate the "Cascade-ON" effect.

\*Note: Cap unused Interconnect and Low-voltage ground wires.

www.kenall.com | P: 800-4-Kenall | F: 262-891-9701 | 10200 55th Street Kenosha, Wisconsin 53144, USA This product complies with the Buy American Act and may be covered by patents found at www.kenall.com/patents. Content of specification sheets is subject to change; please consult www.kenall.com for current product details. A brand of Legrand