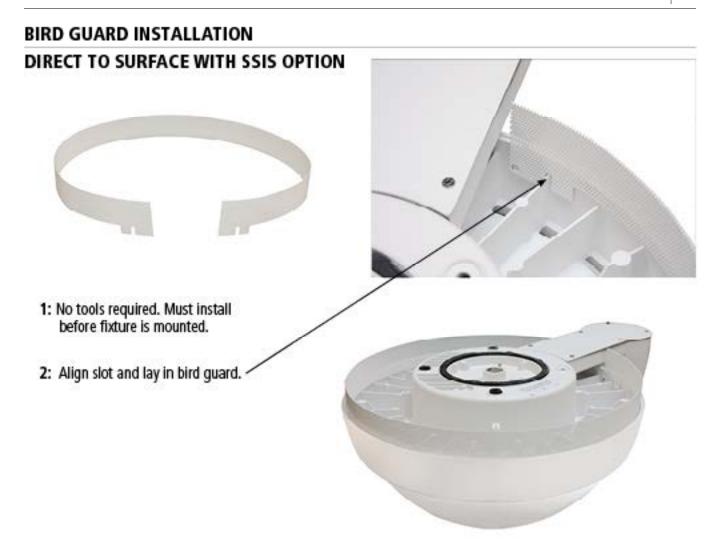

current product details. A brand of Legrand

OPTIONAL FEATURE: Zonal Occupancy via Interconnect



#### **INTERCONNECT - OPTIONAL**

Connect the red (Interconnect +) and blue (Low Voltage Ground -) wires between luminaires as seen below:



Occupancy detection will be communicated between interconnected luminaires (i.e. zonal occupancy) and therefore eliminate the "Cascade-ON" effect.

\*Note: Cap unused Interconnect and Low-voltage ground wires.



www.kenall.com | P: 800-4-Kenall | F: 262-891-9701 | 10200 55th Street Kenosha, Wisconsin 53144, USA This product complies with the Buy American Act and may be covered by patents found at www.kenall.com/patents. Content of specification sheets is subject to change; please consult www.kenall.com for current product details. A brand of Legrand





www.kenall.com | P: 800-4-Kenall | F: 262-891-9701 | 10200 55th Street Kenosha, Wisconsin 53144, USA This product complies with the Buy American Act and may be covered by patents found at www.kenall.com/patents. Content of specification sheets is subject to change; please consult www.kenall.com for current product details. A brand of La legrand ©2019 Kenall Mfg.Co.

## **CUSTOMER SERVICE**

For technical assistance, call 1-800-4KENALL (1-800-453-6255). **WARRANTY** 

For warranty information visit www.kenall.com/Resources/Certified-Performance-Warranties



www.kenall.com | P: 800-4-Kenall | F: 262-891-9701 | 10200 55th Street Kenosha, Wisconsin 53144, USA This product complies with the Buy American Act and may be covered by patents found at www.kenall.com/patents. Content of specifica