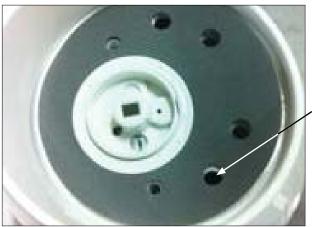

# DIMMING ADJUSTMENT

1) For dimming adjustment, remove the lens, then remove these screws and plate shown above.

2) Adjust Potentiometer dimming level by turning counter clockwise for less dimming. Factory level is set at Full Dimming which equals 15-20% light output.