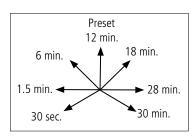

Time Delay adjustment is completed when the lens is removed. A small screwdriver when rotated to the left will reduce time delay (30s-30m), and rotation to the right will increase delay as shown below.