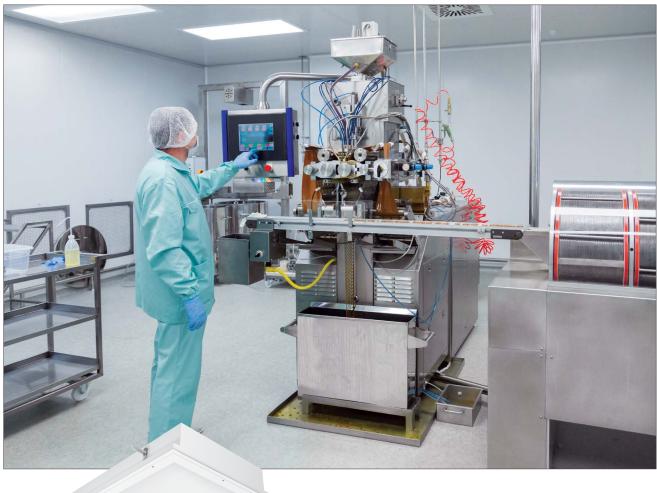

## **CSERI Inset Door Series**

## **Inset Door**

Compatible with both drywall and grid ceilings.